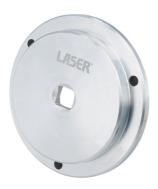

## Front Crankshaft Oil Seal Fitting Tool - for JLR AJ200

Designed to engage with the front bayonet style crankshaft oil seal and allow the user to remove and fit the seal. Specifically used on 2.0L AJ200 diesel engines found across the Jaguar and Land Rover ranges. For the rear crankshaft seal installation tool, please see part number 8298.

## **Additional Information**

- Applications include: Jaguar E-Pace (from 2017), F-Pace (2016 2020), XE (2015 2020) and XF (2015 2020).
- Applications include: Land Rover (from 2017), Discovery Sport (2015 2019), Range Rover Evoque (2015 2019), Range Rover Sport (2016 2018) and Range Rover Velar (from 2017).
- Engine applications 2.0L AJ200 diesel engines (engine code AJ200/204DT); see application list for full listing.
- Fitted with 1/2"D drive. Equivalent to OEM JLR-303-1628. Use in accordance with OEM instructions. Made in Sheffield.
- For other AJ200 engine tools please see Laser Part No. 7430 (engine timing), 7431 (diesel fuel pump) and 8271 (balance shaft removal and fitting).