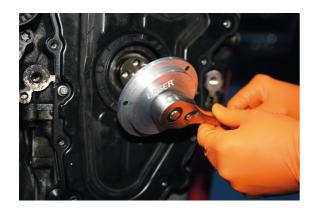

## Front Crankshaft Oil Seal Fitting Tool - for JLR AJ200

Designed to engage with the front bayonet style crankshaft oil seal and allow the user to remove and fit the seal. Specifically used on 2.0L AJ200 diesel engines found across the Jaguar and Land Rover ranges. For the rear crankshaft seal installation tool, please see part number 8298.